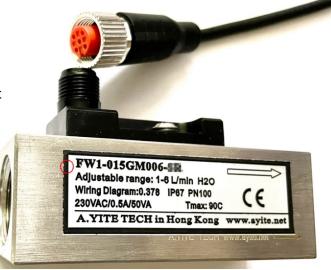

# FW1-015GM006 Flow Switch

### Character:

FW1-015GM006 Adjustable Piston flow switch for liquid, Oil, or gaseous media, with spring-supported piston and magnetic triggering of a reed switch. the shell could be stainless steel 304, very beautiful outlook. It is made by A.YITE TECH in Hong Kong, same specification as the products of HONSBERG.

#### Specification:

- \* Shell Material: Stainless Steel 304
- \* Pipe Size: 1/2" DN15
- \* Flow Range: 1.0L/min ~ 6.0L/min;
- \* Tolerance: -/+5% of full scale
- \* Hysteresis: depend on switch position, Min.0.5L/Min
- \* Mode of connection: Contact for locking plug M12
- \* Output: reed switch 24VDC/230VAC 0.5A
- \* Max Pressure: 100bar
- \* Average pressure loss: 0.3bar at 25L/min
- \* Substances temperature: -30C ~ +90C
- \* Protection class: IP65 (IP67 available)