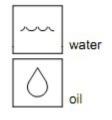

very beautiful outlook. It is made by A.YITE TECH in Hong Kong, same specification as the products of HONSBERG.

- \* Minimal pressure loss
- \* Good repeatability
- \* High switch capability
- \* Dirt-resistant
- \* Hermetic separation of mechanical and electrical component

#### Specification:

- \* Shell Material: Stainless Steel 304
- \* Pipe Size: 1/2" DN15
- \* Flow Range: 1.0L/min ~ 6.0L/min;
- \* Tolerance: -/+5% of full scale
- \* Hysteresis: depend on switch position, Min.0.5L/Min
- \* Mode of connection: Contact for locking plug M12
- \* Output: reed switch 24VDC/230VAC 0.5A
- \* Max Pressure: 100bar
- \* Average pressure loss: 0.3bar at 25L/min
- \* Substances temperature: -30C ~ +90C
- \* Protection class: IP65 (IP67 available)

### Dimensions:



#### Measuring Substances:





## **Mounting Position:**



Installation position may influence switch value.



Email: sales@ayite.net