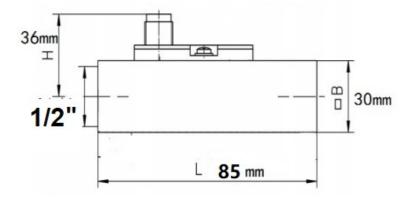

### Dimensions:

#### Specification:

- \* Shell Material: Stainless Steel 304
- \* Pipe Size: 1/2" DN15
- \* Flow Range: 1.0L/min ~ 6.0L/min;
- \* Tolerance: -/+5% of full scale
- \* Hysteresis: depend on switch position, Min.0.5L/Min
- \* Mode of connection: Contact for locking plug M12
- \* Output: reed switch 24VDC/230VAC 0.5A
- \* Max Pressure: 100bar
- \* Average pressure loss: 0.3bar at 25L/min
- \* Substances temperature: -30C ~ +90C
- \* Protection class: IP65 (IP67 available)